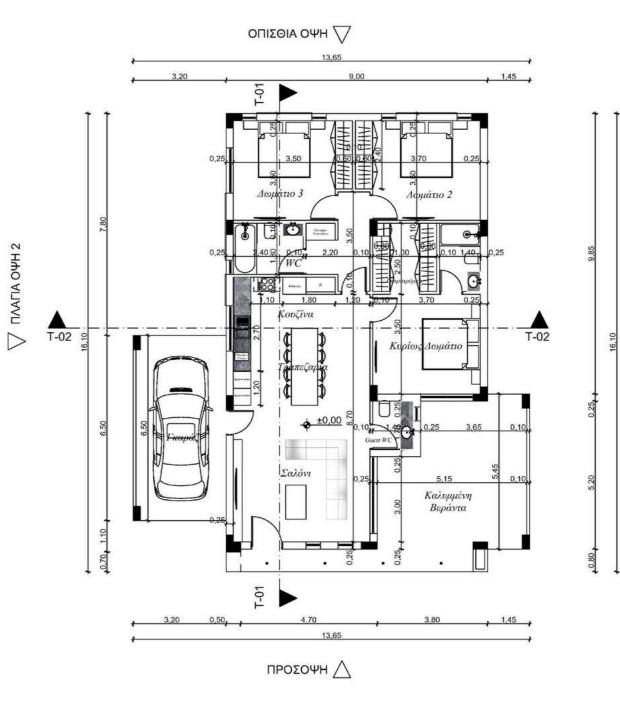

Villa Type A1 Internal Area 120.90 m2 Covered Verandas 20.00 m2 Covered Parking 19.50 m2 Total Covered Area 160.40 m2 Plot size 326 m2 3 Bedrooms 3 toilets

Villa Type B1 Internal Area 122.90 m2 Covered Verandas 7.90 m2 Covered Parking 20.23 m2 Total Covered Area 151.03 m2 Plot size 352 m2 Pool 6x3 m 3 Bedrooms 3 toilets

Villa Type C2 Internal Area 138.40 m2 Covered Verandas 14.10 m2 Covered Parking 20.80 m2 Total Covered Area 173.30 m2 Plot size 301 m2 Pool 7x3 m 3 Bedrooms 3 toilets

#### Villa Type D

Internal Area 146.30 m2 Covered Verandas 14.60 m2 Covered Parking 25.00 m2 Total Covered Area 185.90 m2 Plot size 265 m2 3 Bedrooms 3 toilets

НФО  $\triangleleft$ INALI  $\triangleleft$ 

# Villa Type A2

**Internal Area** 120.90 m<sup>2</sup> **Covered Verandas** 20 m<sup>2</sup> **Covered Parking** 19.80 m<sup>2</sup> **Total Covered Area** 160.70 m<sup>2</sup> **Plot size**  $361 \text{ m}^2$ 3 Bedrooms 3 Toilets

## Villa Type B2

Internal Area 122.90 m<sup>2</sup> Covered Verandas 9.50 m<sup>2</sup> Covered Parking 20.96 m<sup>2</sup> Total Covered Area 153.36 m<sup>2</sup> Plot size 329 m<sup>2</sup> Optional Pool 6x3 m 3 Bedrooms 3 Toilets

# Villa Type C1

Internal Area 138.40 m<sup>2</sup> Covered Verandas 14.10 m<sup>2</sup> Covered Parking 20.80 m<sup>2</sup> Total Covered Area 173.30 m<sup>2</sup>

Plot size 301 m<sup>2</sup> 3 Bedrooms 3 Toilets

## Villa Type C3

Internal Area 138.40 m<sup>2</sup> Covered Verandas 14.10 m<sup>2</sup> Covered Parking 20.80 m<sup>2</sup> Total Covered Area 173.30 m<sup>2</sup> Plot size 315 m<sup>2</sup> Optional Pool 7X3 m 3 Bedrooms 3 Toilets