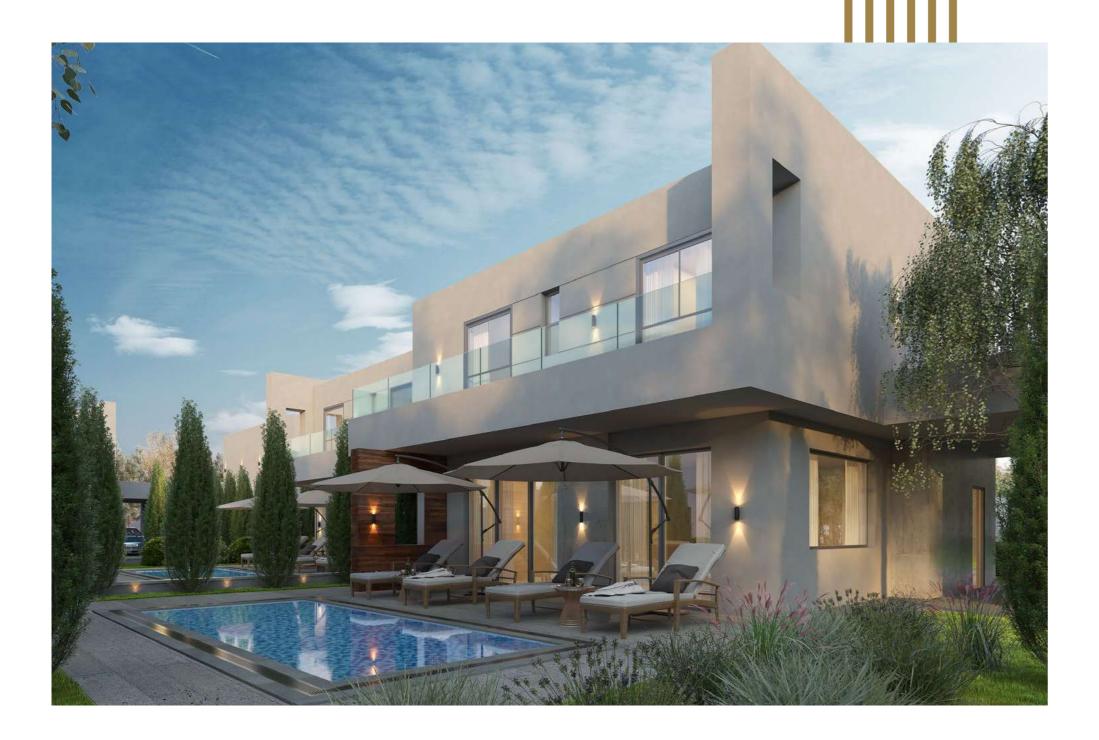

#### ZEN HOMES 3

These luxurious modern design villas will consist of large spacious areas, ideal either for a holiday or a permanent home. On the ground floor there will be an open plan living, dining, kitchen area and a guest toilet. On the first floor there will be 3 good size bedrooms, of which the master bedroom will have en-suite facilities and a main bath.

### FEATURES

- Newly built
- Energy efficiency category A
- High quality finishes
- Walking distance to amenities
- Granite kitchen worktops
- Fitted kitchen & fitted wardrobes
- Quality sanitary wear and mixers
- Ceramic flooring
- En-suite facilities
- Thermal insulation aluminums on all windows and patio doors
- Double glazed low energy glass windows in all areas
- ▶ Pressurized water system
- Solar water heating system
- Full Photovoltaic Solar Panels system
- Thermal insulation system
- Provision for air conditioning
- Provision for alarm system