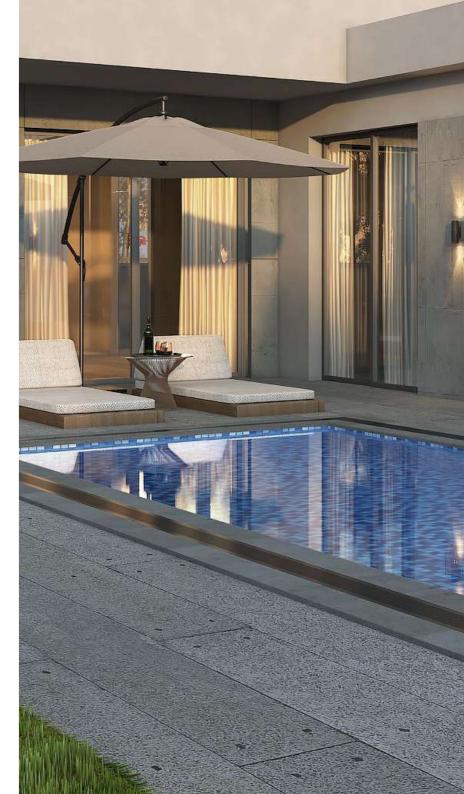

#### ZEN HOMES 3

These luxurious modern design villas will consist of large spacious areas, ideal either for a holiday or a permanent home. On the ground floor there will be an open plan living, dining, kitchen area and a guest toilet. On the first floor there will be 3 good size bedrooms, of which the master bedroom will have en-suite facilities and a main bath.

### FEATURES

- Newly built
- Energy efficiency category A
- High quality finishes
- Walking distance to amenities
- Granite kitchen worktops
- Fitted kitchen & fitted wardrobes
- Quality sanitary wear and mixers
- Ceramic flooring
- En-suite facilities
- Thermal insulation aluminums on all windows and patio doors
- Double glazed low energy glass windows in all areas
- ▶ Pressurized water system
- Solar water heating system
- Full Photovoltaic Solar Panels system
- Thermal insulation system
- Provision for air conditioning
- Provision for alarm system

# HIGH QUALITY

finishes are used throughout each house with a range of choices to be made for kitchen, living room and bedrooms.