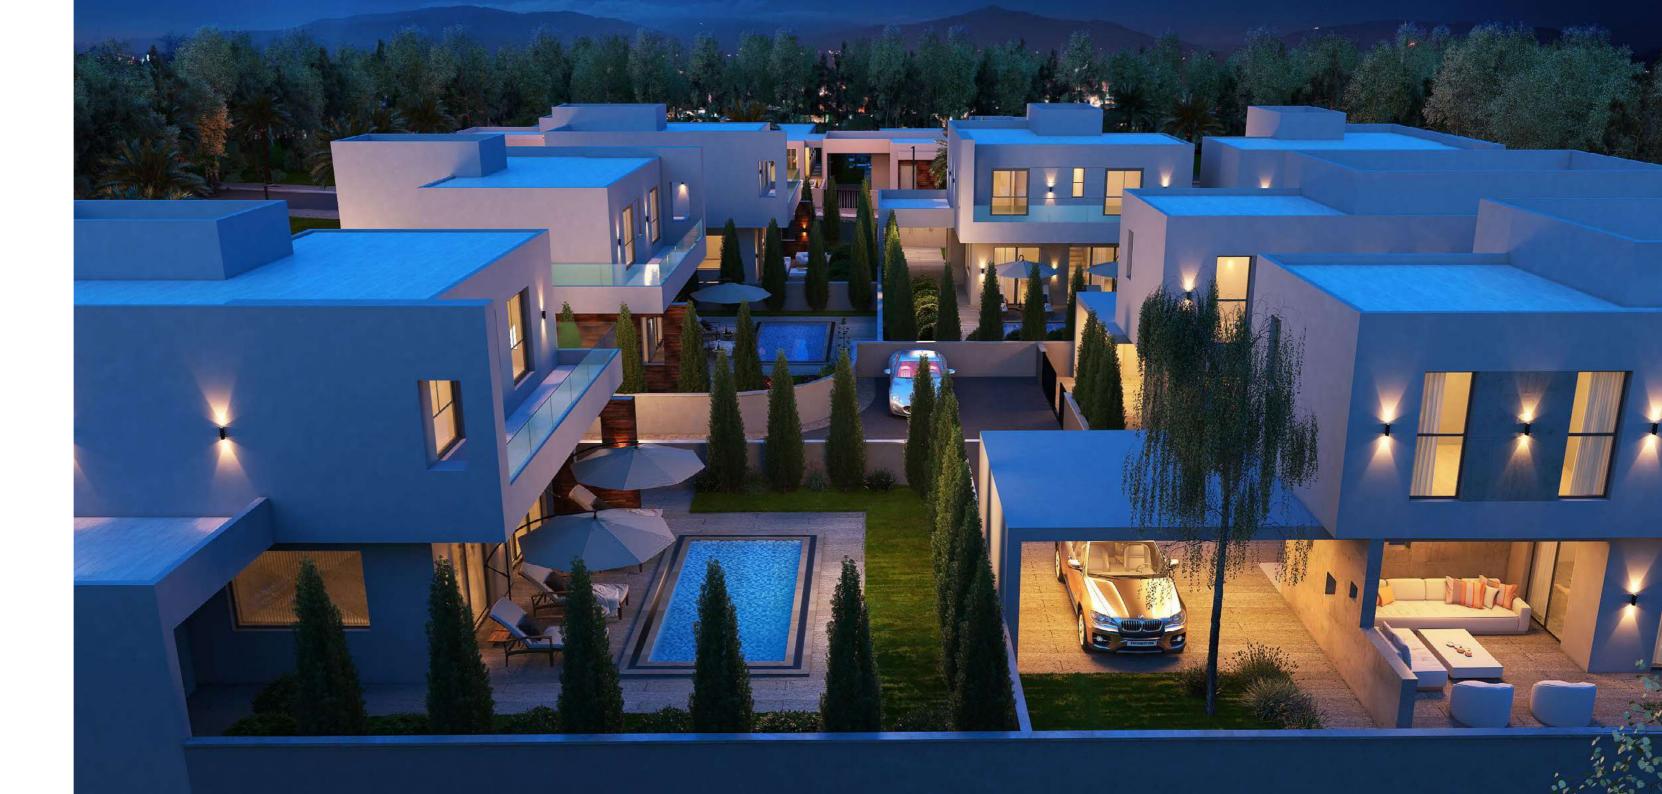

#### ZEN HOMES 3

These luxurious modern design villas will consist of large spacious areas, ideal either for a holiday or a permanent home. On the ground floor there will be an open plan living, dining, kitchen area and a guest toilet. On the first floor there will be 3 good size bedrooms, of which the master bedroom will have en-suite facilities and a main bath.

### FEATURES

- Newly built
- Energy efficiency category A
- High quality finishes
- Walking distance to amenities
- Granite kitchen worktops
- Fitted kitchen & fitted wardrobes
- Quality sanitary wear and mixers
- Ceramic flooring
- En-suite facilities
- Thermal insulation aluminums on all windows and patio doors
- Double glazed low energy glass windows in all areas
- ▶ Pressurized water system
- Solar water heating system
- Full Photovoltaic Solar Panels system
- Thermal insulation system
- Provision for air conditioning
- Provision for alarm system