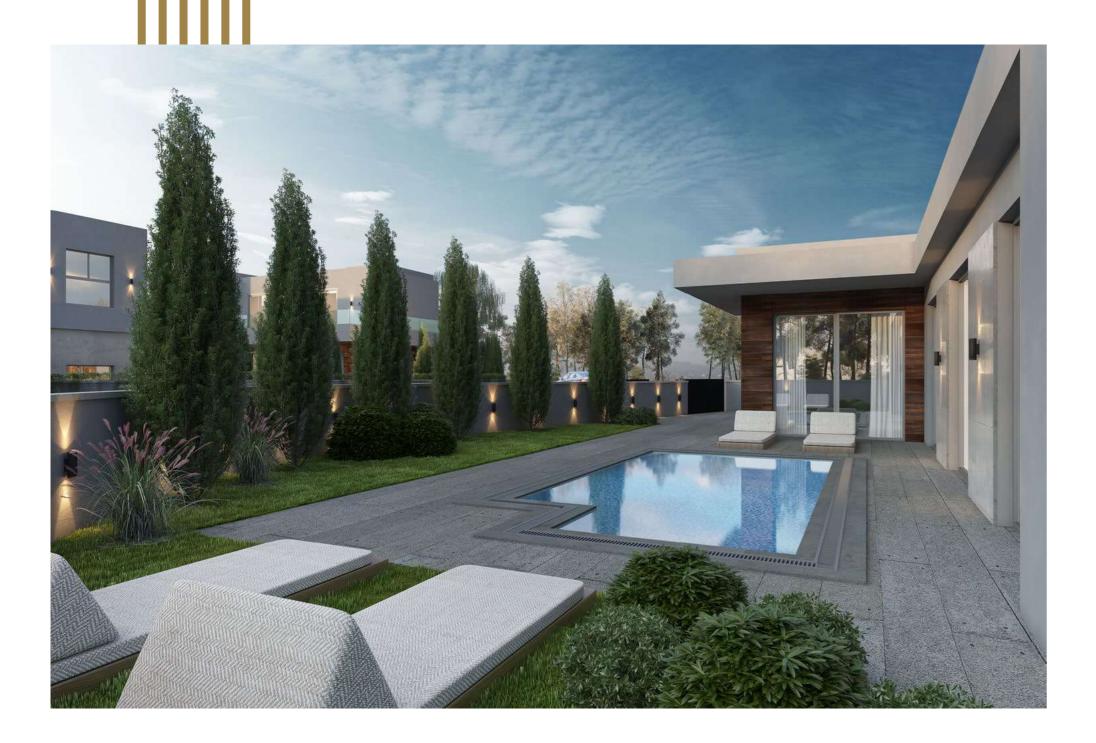

#### ZEN HOMES 3

These luxurious modern design villas will consist of large spacious areas, ideal either for a holiday or a permanent home. On the ground floor there will be an open plan living, dining, kitchen area and a guest toilet. On the first floor there will be 3 good size bedrooms, of which the master bedroom will have en-suite facilities and a main bath.

### FEATURES

- Newly built
- Energy efficiency category A
- High quality finishes
- Walking distance to amenities
- Granite kitchen worktops
- Fitted kitchen & fitted wardrobes
- Quality sanitary wear and mixers
- Ceramic flooring
- En-suite facilities
- Thermal insulation aluminums on all windows and patio doors
- Double glazed low energy glass windows in all areas
- ▶ Pressurized water system
- Solar water heating system
- Full Photovoltaic Solar Panels system
- Thermal insulation system
- Provision for air conditioning
- Provision for alarm system