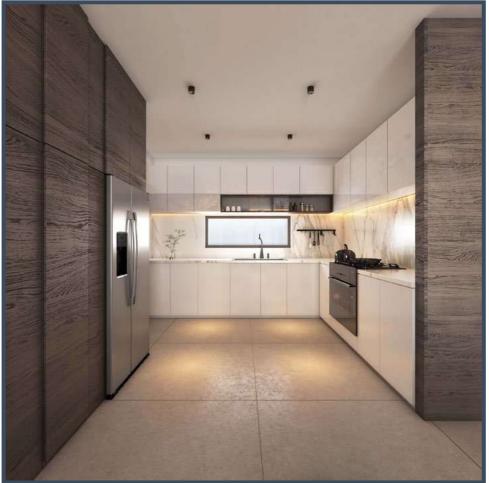

### FEATURES

- Newly built
- Energy efficiency category A
- High quality finishes
- Walking distance to amenities
- Granite kitchen worktops
- Fitted kitchen & fitted wardrobes
- Quality sanitary wear and mixers
- Ceramic flooring
- En-suite facilities
- Thermal insulation aluminums on all windows and patio doors
- Double glazed low energy glass windows in all areas
- ▶ Pressurized water system
- Solar water heating system
- Full Photovoltaic Solar Panels system
- Thermal insulation system
- Provision for air conditioning
- Provision for alarm system

# HIGH QUALITY

finishes are used throughout each house with a range of choices to be made for kitchen, living room and bedrooms.