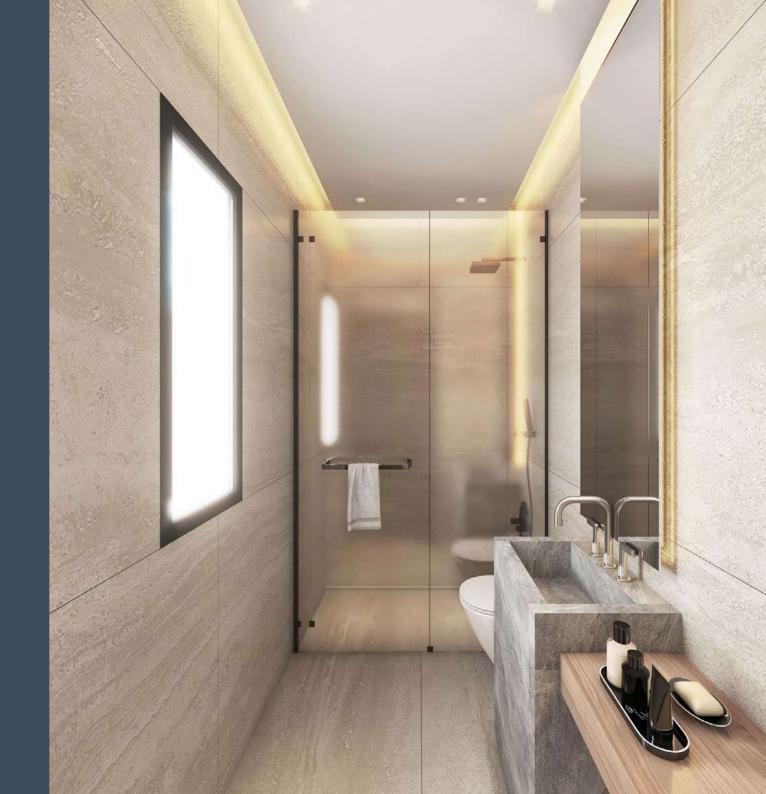

#### ZEN HOMES 3

These luxurious modern design villas will consist of large spacious areas, ideal either for a holiday or a permanent home. On the ground floor there will be an open plan living, dining, kitchen area and a guest toilet. On the first floor there will be 3 good size bedrooms, of which the master bedroom will have en-suite facilities and a main bath.

### FEATURES

- Newly built
- Energy efficiency category A
- High quality finishes
- Walking distance to amenities
- Granite kitchen worktops
- Fitted kitchen & fitted wardrobes
- Quality sanitary wear and mixers
- Ceramic flooring
- En-suite facilities
- Thermal insulation aluminums on all windows and patio doors
- Double glazed low energy glass windows in all areas
- ▶ Pressurized water system
- Solar water heating system
- Full Photovoltaic Solar Panels system
- Thermal insulation system
- Provision for air conditioning
- Provision for alarm system

# HIGH QUALITY

finishes are used throughout each house with a range of choices to be made for kitchen, living room and bedrooms.