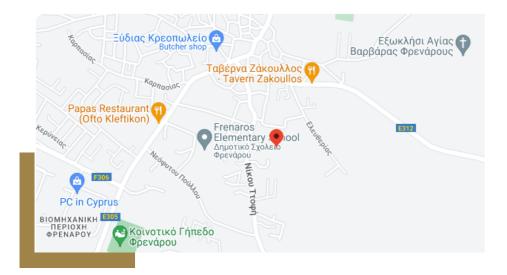

# Kallonis Lesvou, Frenaros 5350

## NEAR BY AMENITIES

| <ul> <li>Supermarket</li> </ul>            | 500m   |
|--------------------------------------------|--------|
| <ul> <li>Traditional Restaurant</li> </ul> | 400m   |
| Pharmacy                                   | 450m   |
| <ul> <li>Private Hospital</li> </ul>       | 6.2km  |
| Private English school                     | 7.1km  |
| Ayia Thekla Beach                          | 9.1km  |
| ▶ Ayia Napa                                | 16km   |
| <ul> <li>Larnaca Airport</li> </ul>        | 54.9km |