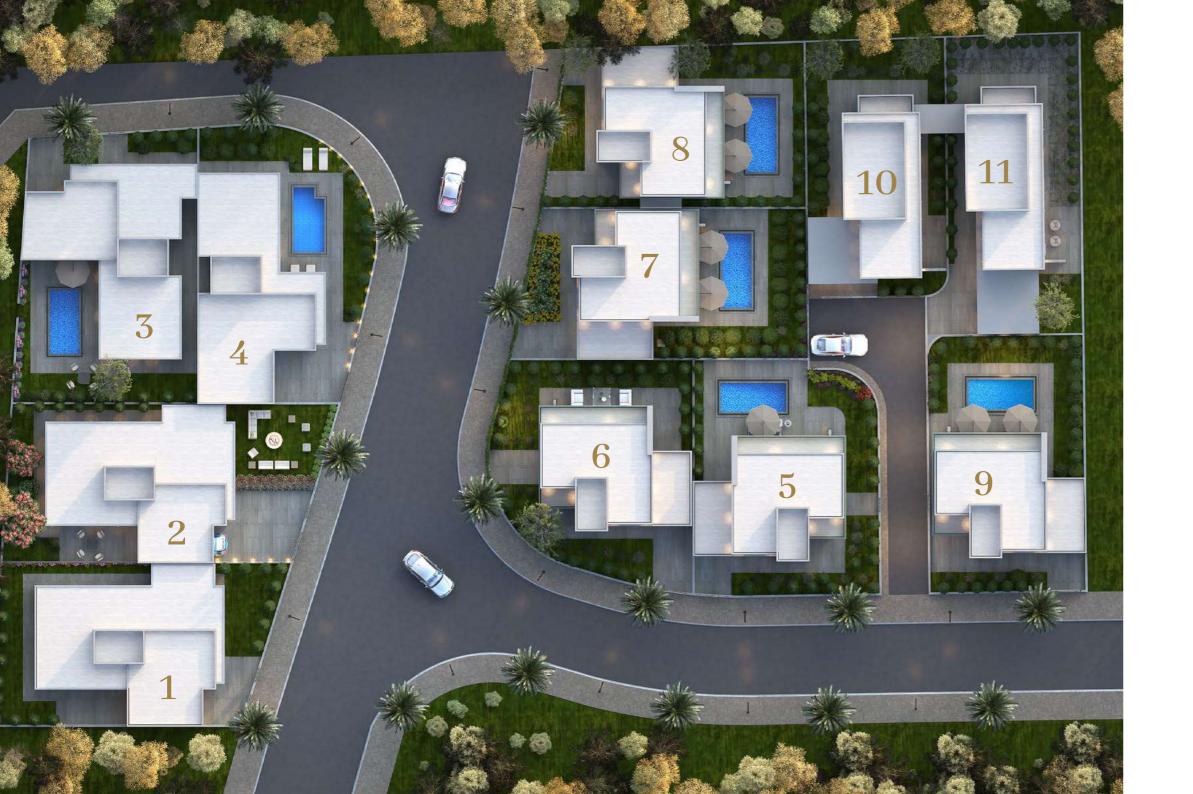

#### ZEN HOMES 3

These luxurious modern design villas will consist of large spacious areas, ideal either for a holiday or a permanent home. On the ground floor there will be an open plan living, dining, kitchen area and a guest toilet. On the first floor there will be 3 good size bedrooms, of which the master bedroom will have en-suite facilities and a main bath.

### FEATURES

- Newly built
- Energy efficiency category A
- High quality finishes
- Walking distance to amenities
- Granite kitchen worktops
- Fitted kitchen & fitted wardrobes
- Quality sanitary wear and mixers
- Ceramic flooring
- En-suite facilities
- Thermal insulation aluminums on all windows and patio doors
- Double glazed low energy glass windows in all areas
- ▶ Pressurized water system
- Solar water heating system
- Full Photovoltaic Solar Panels system
- Thermal insulation system
- Provision for air conditioning
- Provision for alarm system