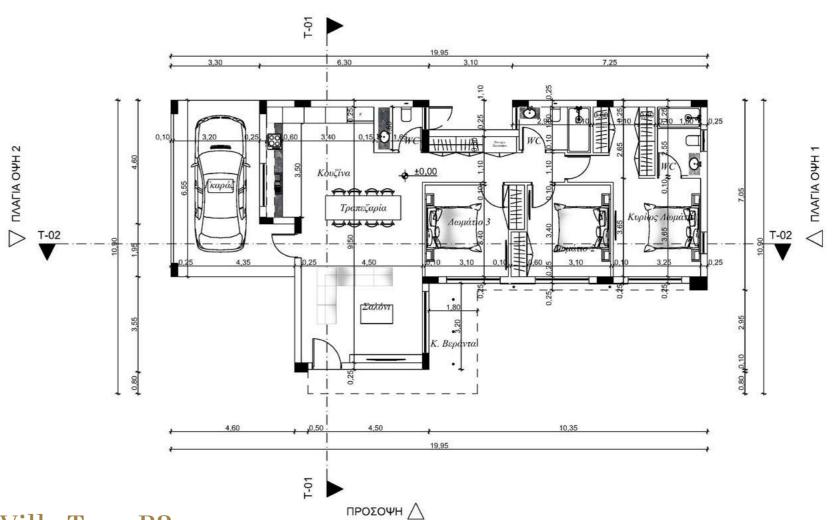

Villa Type A1 Internal Area 120.90 m2 Covered Verandas 20.00 m2 Covered Parking 19.50 m2 Total Covered Area 160.40 m2 Plot size 326 m2 3 Bedrooms 3 toilets

Villa Type B1 Internal Area 122.90 m2 Covered Verandas 7.90 m2 Covered Parking 20.23 m2 Total Covered Area 151.03 m2 Plot size 352 m2 Pool 6x3 m 3 Bedrooms 3 toilets

Villa Type C2 Internal Area 138.40 m2 Covered Verandas 14.10 m2 Covered Parking 20.80 m2 Total Covered Area 173.30 m2 Plot size 301 m2 Pool 7x3 m 3 Bedrooms 3 toilets

#### Villa Type D

Internal Area 146.30 m2 Covered Verandas 14.60 m2 Covered Parking 25.00 m2 Total Covered Area 185.90 m2 Plot size 265 m2 3 Bedrooms 3 toilets

НФО  $\triangleleft$ INALI  $\triangleleft$ 

# Villa Type A2

**Internal Area** 120.90 m<sup>2</sup> **Covered Verandas** 20 m<sup>2</sup> **Covered Parking** 19.80 m<sup>2</sup> **Total Covered Area** 160.70 m<sup>2</sup> **Plot size**  $361 \text{ m}^2$ 3 Bedrooms 3 Toilets

## Villa Type B2

Internal Area 122.90 m<sup>2</sup> Covered Verandas 9.50 m<sup>2</sup> Covered Parking 20.96 m<sup>2</sup> Total Covered Area 153.36 m<sup>2</sup> Plot size 329 m<sup>2</sup> Optional Pool 6x3 m 3 Bedrooms 3 Toilets

# Villa Type C1

Internal Area 138.40 m<sup>2</sup> Covered Verandas 14.10 m<sup>2</sup> Covered Parking 20.80 m<sup>2</sup> Total Covered Area 173.30 m<sup>2</sup>

Plot size 301 m<sup>2</sup> 3 Bedrooms 3 Toilets

## Villa Type C3

Internal Area 138.40 m<sup>2</sup> Covered Verandas 14.10 m<sup>2</sup> Covered Parking 20.80 m<sup>2</sup> Total Covered Area 173.30 m<sup>2</sup> Plot size 315 m<sup>2</sup> Optional Pool 7X3 m 3 Bedrooms 3 Toilets