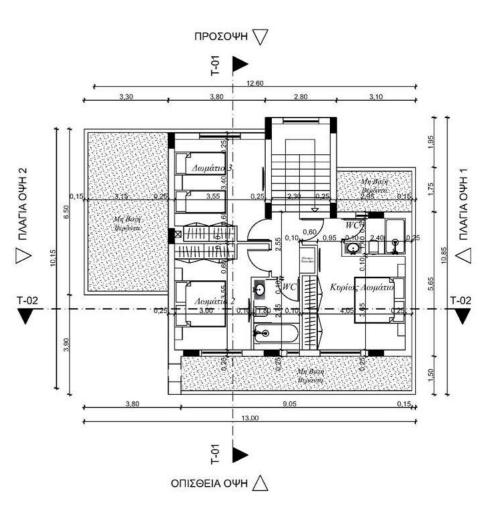

#### ZEN HOMES 3

These luxurious modern design villas will consist of large spacious areas, ideal either for a holiday or a permanent home. On the ground floor there will be an open plan living, dining, kitchen area and a guest toilet. On the first floor there will be 3 good size bedrooms, of which the master bedroom will have en-suite facilities and a main bath.

Villa Type A1 Internal Area 120.90 m2 Covered Verandas 20.00 m2 Covered Parking 19.50 m2 Total Covered Area 160.40 m2 Plot size 326 m2 3 Bedrooms 3 toilets

Villa Type B1 Internal Area 122.90 m2 Covered Verandas 7.90 m2 Covered Parking 20.23 m2 Total Covered Area 151.03 m2 Plot size 352 m2 Pool 6x3 m 3 Bedrooms 3 toilets

Villa Type C2 Internal Area 138.40 m2 Covered Verandas 14.10 m2 Covered Parking 20.80 m2 Total Covered Area 173.30 m2 Plot size 301 m2 Pool 7x3 m 3 Bedrooms 3 toilets

#### Villa Type D

Internal Area 146.30 m2 Covered Verandas 14.60 m2 Covered Parking 25.00 m2 Total Covered Area 185.90 m2 Plot size 265 m2 3 Bedrooms 3 toilets

НФО  $\triangleleft$ INALI  $\triangleleft$ 

# Villa Type A2

**Internal Area** 120.90 m<sup>2</sup> **Covered Verandas** 20 m<sup>2</sup> **Covered Parking** 19.80 m<sup>2</sup> **Total Covered Area** 160.70 m<sup>2</sup> **Plot size**  $361 \text{ m}^2$ 3 Bedrooms 3 Toilets

## Villa Type B2

Internal Area 122.90 m<sup>2</sup> Covered Verandas 9.50 m<sup>2</sup> Covered Parking 20.96 m<sup>2</sup> Total Covered Area 153.36 m<sup>2</sup> Plot size 329 m<sup>2</sup> Optional Pool 6x3 m 3 Bedrooms 3 Toilets

# Villa Type C1

Internal Area 138.40 m<sup>2</sup> Covered Verandas 14.10 m<sup>2</sup> Covered Parking 20.80 m<sup>2</sup> Total Covered Area 173.30 m<sup>2</sup>

Plot size 301 m<sup>2</sup> 3 Bedrooms 3 Toilets

## Villa Type C3

Internal Area 138.40 m<sup>2</sup> Covered Verandas 14.10 m<sup>2</sup> Covered Parking 20.80 m<sup>2</sup> Total Covered Area 173.30 m<sup>2</sup> Plot size 315 m<sup>2</sup> Optional Pool 7X3 m 3 Bedrooms 3 Toilets