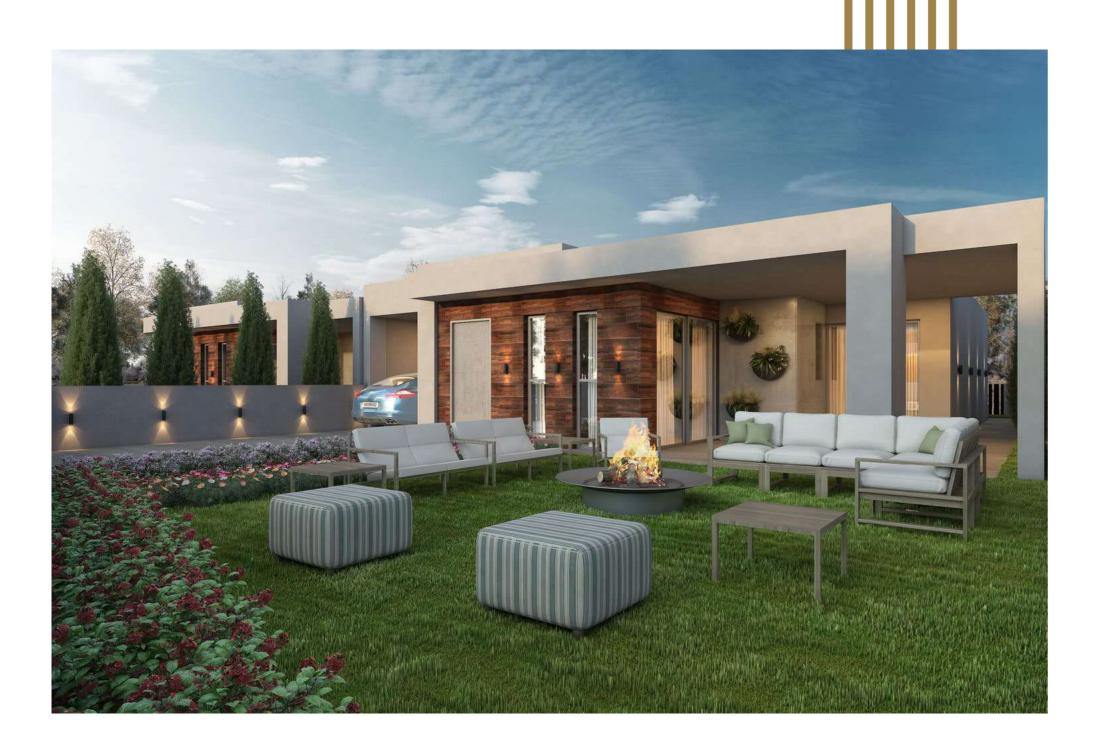

#### ZEN HOMES 3

These luxurious modern design villas will consist of large spacious areas, ideal either for a holiday or a permanent home. On the ground floor there will be an open plan living, dining, kitchen area and a guest toilet. On the first floor there will be 3 good size bedrooms, of which the master bedroom will have en-suite facilities and a main bath.

### FEATURES

- Newly built
- Energy efficiency category A
- High quality finishes
- Walking distance to amenities
- Granite kitchen worktops
- Fitted kitchen & fitted wardrobes
- Quality sanitary wear and mixers
- Ceramic flooring
- En-suite facilities
- Thermal insulation aluminums on all windows and patio doors
- Double glazed low energy glass windows in all areas
- ▶ Pressurized water system
- Solar water heating system
- Full Photovoltaic Solar Panels system
- Thermal insulation system
- Provision for air conditioning
- Provision for alarm system