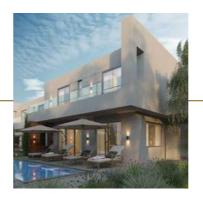

#### ZEN HOMES 3

These luxurious modern design villas will consist of large spacious areas, ideal either for a holiday or a permanent home. On the ground floor there will be an open plan living, dining, kitchen area and a guest toilet. On the first floor there will be 3 good size bedrooms, of which the master bedroom will have en-suite facilities and a main bath.

### FEATURES

- Newly built
- Energy efficiency category A
- High quality finishes
- Walking distance to amenities
- Granite kitchen worktops
- Fitted kitchen & fitted wardrobes
- Quality sanitary wear and mixers
- Ceramic flooring
- En-suite facilities
- Thermal insulation aluminums on all windows and patio doors
- Double glazed low energy glass windows in all areas
- ▶ Pressurized water system
- Solar water heating system
- Full Photovoltaic Solar Panels system
- Thermal insulation system
- Provision for air conditioning
- Provision for alarm system