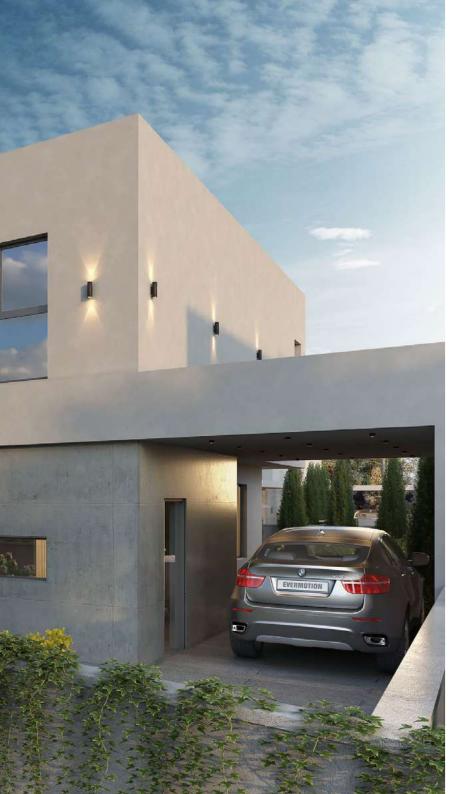

#### ZEN HOMES 3

These luxurious modern design villas will consist of large spacious areas, ideal either for a holiday or a permanent home. On the ground floor there will be an open plan living, dining, kitchen area and a guest toilet. On the first floor there will be 3 good size bedrooms, of which the master bedroom will have en-suite facilities and a main bath.

### FEATURES

- Newly built
- Energy efficiency category A
- High quality finishes
- Walking distance to amenities
- Granite kitchen worktops
- Fitted kitchen & fitted wardrobes
- Quality sanitary wear and mixers
- Ceramic flooring
- En-suite facilities
- Thermal insulation aluminums on all windows and patio doors
- Double glazed low energy glass windows in all areas
- ▶ Pressurized water system
- Solar water heating system
- Full Photovoltaic Solar Panels system
- Thermal insulation system
- Provision for air conditioning
- Provision for alarm system