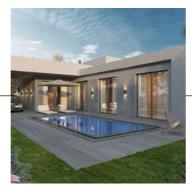

#### ZEN HOMES 3

These luxurious modern design villas will consist of large spacious areas, ideal either for a holiday or a permanent home. On the ground floor there will be an open plan living, dining, kitchen area and a guest toilet. On the first floor there will be 3 good size bedrooms, of which the master bedroom will have en-suite facilities and a main bath.

### FEATURES

- Newly built
- Energy efficiency category A
- High quality finishes
- Walking distance to amenities
- Granite kitchen worktops
- Fitted kitchen & fitted wardrobes
- Quality sanitary wear and mixers
- Ceramic flooring
- En-suite facilities
- Thermal insulation aluminums on all windows and patio doors
- Double glazed low energy glass windows in all areas
- ▶ Pressurized water system
- Solar water heating system
- Full Photovoltaic Solar Panels system
- Thermal insulation system
- Provision for air conditioning
- Provision for alarm system