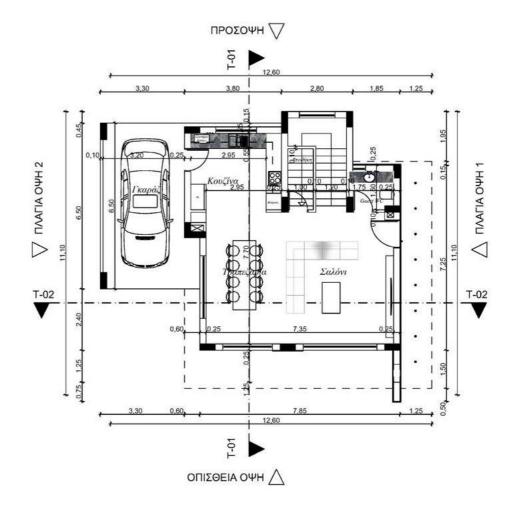

#### ZEN HOMES 3

These luxurious modern design villas will consist of large spacious areas, ideal either for a holiday or a permanent home. On the ground floor there will be an open plan living, dining, kitchen area and a guest toilet. On the first floor there will be 3 good size bedrooms, of which the master bedroom will have en-suite facilities and a main bath.

Villa Type A1 Internal Area 120.90 m2 Covered Verandas 20.00 m2 Covered Parking 19.50 m2 Total Covered Area 160.40 m2 Plot size 326 m2 3 Bedrooms 3 toilets

Villa Type B1 Internal Area 122.90 m2 Covered Verandas 7.90 m2 Covered Parking 20.23 m2 Total Covered Area 151.03 m2 Plot size 352 m2 Pool 6x3 m 3 Bedrooms 3 toilets

Villa Type C2 Internal Area 138.40 m2 Covered Verandas 14.10 m2 Covered Parking 20.80 m2 Total Covered Area 173.30 m2 Plot size 301 m2 Pool 7x3 m 3 Bedrooms 3 toilets

#### Villa Type D

Internal Area 146.30 m2 Covered Verandas 14.60 m2 Covered Parking 25.00 m2 Total Covered Area 185.90 m2 Plot size 265 m2 3 Bedrooms 3 toilets

НФО  $\triangleleft$ INALI  $\triangleleft$ 

# Villa Type A2

**Internal Area** 120.90 m<sup>2</sup> **Covered Verandas** 20 m<sup>2</sup> **Covered Parking** 19.80 m<sup>2</sup> **Total Covered Area** 160.70 m<sup>2</sup> **Plot size**  $361 \text{ m}^2$ 3 Bedrooms 3 Toilets

## Villa Type B2

Internal Area 122.90 m<sup>2</sup> Covered Verandas 9.50 m<sup>2</sup> Covered Parking 20.96 m<sup>2</sup> Total Covered Area 153.36 m<sup>2</sup> Plot size 329 m<sup>2</sup> Optional Pool 6x3 m 3 Bedrooms 3 Toilets

# Villa Type C1

Internal Area 138.40 m<sup>2</sup> Covered Verandas 14.10 m<sup>2</sup> Covered Parking 20.80 m<sup>2</sup> Total Covered Area 173.30 m<sup>2</sup>

Plot size 301 m<sup>2</sup> 3 Bedrooms 3 Toilets

## Villa Type C3

Internal Area 138.40 m<sup>2</sup> Covered Verandas 14.10 m<sup>2</sup> Covered Parking 20.80 m<sup>2</sup> Total Covered Area 173.30 m<sup>2</sup> Plot size 315 m<sup>2</sup> Optional Pool 7X3 m 3 Bedrooms 3 Toilets