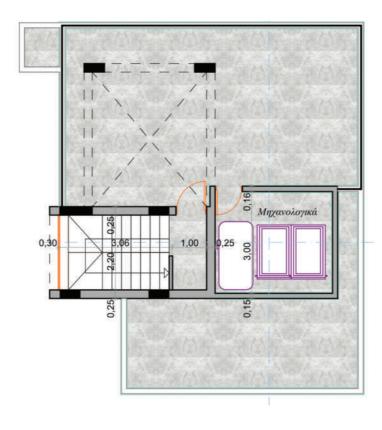

### Villa Type B | Specifications

| No | Туре | Bedrooms | Bathrooms | Covered Area | Covered Verandas    | Covered Parking | Covered Areas | Plot Sizes | Roof Garden<br>Optional) |
|----|------|----------|-----------|--------------|---------------------|-----------------|---------------|------------|--------------------------|
| 6  | В    | 3        | 3         | 155 m²       | 40.5 m <sup>2</sup> | 22.25 m²        | 225 m²        | 848 m²     | 40 m²                    |

### Villa Type B | Plans

Basement 78m (Optional)

Ground Floor Level

First Floor Level

Roof Level

With their clean lines, pure architectural volumes and high quality materials, a timeless aesthetic quality is created.