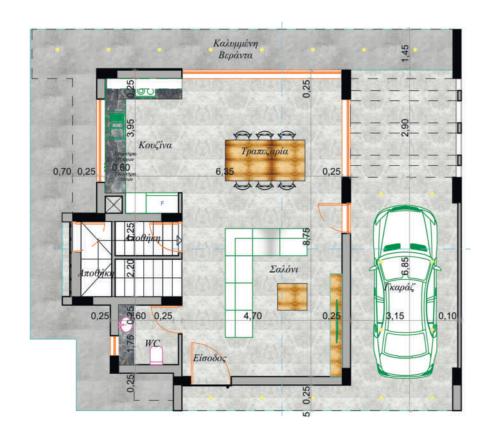

## Villa Type A | Specifications

| No | Туре | Bedrooms | Bathrooms | Covered Area | Covered Verandas    | Covered Parking      | Covered Areas         | Plot Sizes         | Roof Garden<br>(Optional) |
|----|------|----------|-----------|--------------|---------------------|----------------------|-----------------------|--------------------|---------------------------|
| 1  | А    | 3        | 3         | 148 m²       | 34.6 m <sup>2</sup> | 22.25 m <sup>2</sup> | 204.85 m <sup>2</sup> | 311 m²             | 40 m <sup>2</sup>         |
| 2  | А    | 3        | 3         | 148 m²       | 34.6 m <sup>2</sup> | 22.25 m <sup>2</sup> | 204.85 m <sup>2</sup> | 312 m <sup>2</sup> | 40 m <sup>2</sup>         |
| 3  | А    | 3        | 3         | 148 m²       | 34.6 m <sup>2</sup> | 22.25 m <sup>2</sup> | 204.85 m <sup>2</sup> | 302 m <sup>2</sup> | 40 m²                     |
| 4  | А    | 3        | 3         | 148 m²       | 34.6 m <sup>2</sup> | 22.25 m <sup>2</sup> | 204.85 m <sup>2</sup> | 303 m²             | 40 m²                     |
| 5  | А    | 3        | 3         | 148 m²       | 34.6 m²             | 22.25 m <sup>2</sup> | 204.85 m <sup>2</sup> | 302 m <sup>2</sup> | 40 m²                     |

## Villa Type A | Plans

Ground Level First Floor Level Roof Level