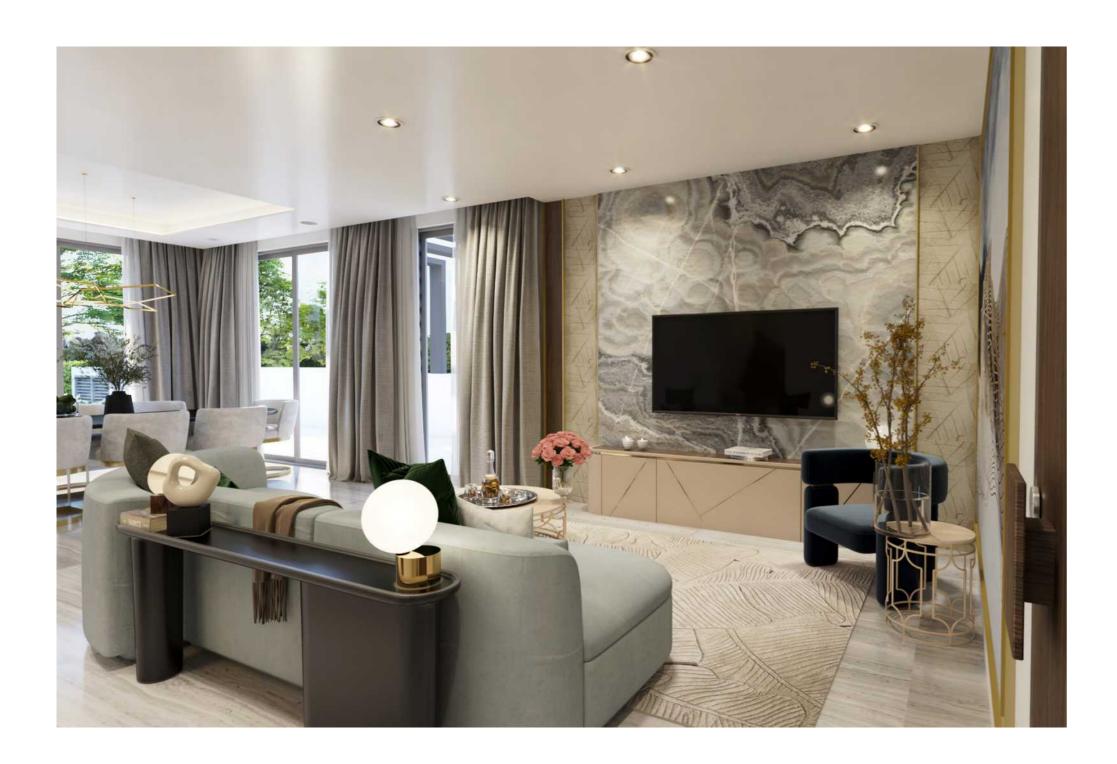

The phrase form follows function' has played a key role in the design of these homes, each offering carefully designed interior and exterior spaces that merge through large windows and large sliding glass doors. With their clean lines, pure architectural volumes and high quality materials, a timeless aesthetic quality is created. The warm, wood textured panels, contrast with the cool, white-washed walls and glass surfaces offering a visually pleasing result.

### Villa Type B | Plans

Basement 78m (Optional)

Ground Floor Level

First Floor Level

Roof Level

With their clean lines, pure architectural volumes and high quality materials, a timeless aesthetic quality is created.