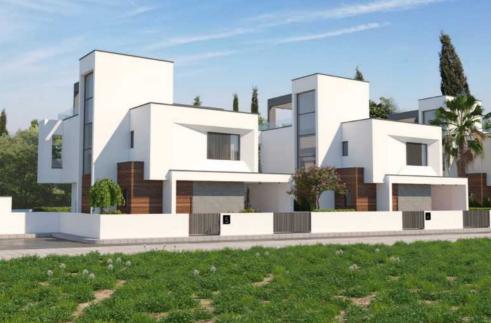

### Villa Type B | Specifications

| No | Туре | Bedrooms | Bathrooms | Covered Area | Covered Verandas    | Covered Parking | Covered Areas | Plot Sizes | Roof Garden<br>Optional) |
|----|------|----------|-----------|--------------|---------------------|-----------------|---------------|------------|--------------------------|
| 6  | В    | 3        | 3         | 155 m²       | 40.5 m <sup>2</sup> | 22.25 m²        | 225 m²        | 848 m²     | 40 m²                    |

### Villa Type B | Plans

Basement 78m (Optional)

Ground Floor Level

First Floor Level

Roof Level

With their clean lines, pure architectural volumes and high quality materials, a timeless aesthetic quality is created.