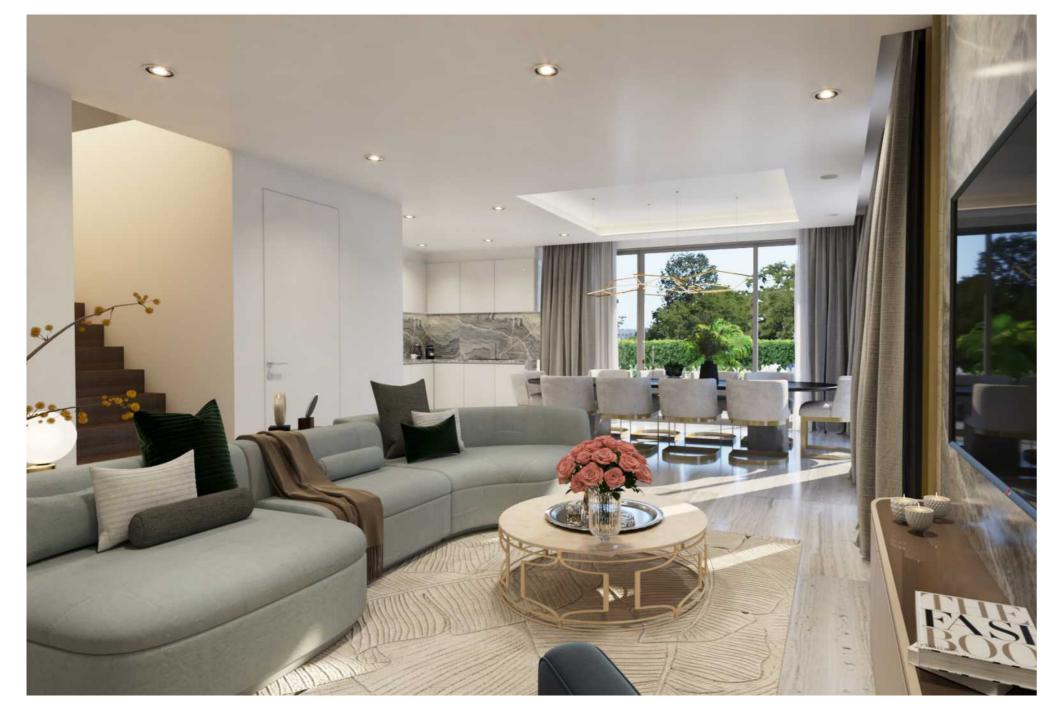

The phrase form follows function' has played a key role in the design of these homes, each offering carefully designed interior and exterior spaces that merge through large windows and large sliding glass doors. With their clean lines, pure architectural volumes and high quality materials, a timeless aesthetic quality is created. The warm, wood textured panels, contrast with the cool, white-washed walls and glass surfaces offering a visually pleasing result.