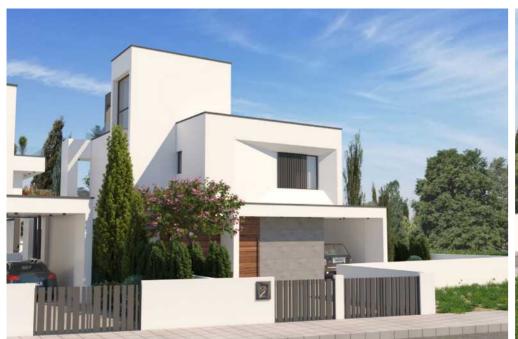

## Villa Type A | Specifications

| No | Туре | Bedrooms | Bathrooms | Covered Area | Covered Verandas    | Covered Parking      | Covered Areas         | Plot Sizes         | Roof Garden<br>(Optional) |
|----|------|----------|-----------|--------------|---------------------|----------------------|-----------------------|--------------------|---------------------------|
| 1  | А    | 3        | 3         | 148 m²       | 34.6 m <sup>2</sup> | 22.25 m <sup>2</sup> | 204.85 m <sup>2</sup> | 311 m²             | 40 m <sup>2</sup>         |
| 2  | А    | 3        | 3         | 148 m²       | 34.6 m <sup>2</sup> | 22.25 m <sup>2</sup> | 204.85 m <sup>2</sup> | 312 m <sup>2</sup> | 40 m <sup>2</sup>         |
| 3  | А    | 3        | 3         | 148 m²       | 34.6 m <sup>2</sup> | 22.25 m <sup>2</sup> | 204.85 m <sup>2</sup> | 302 m <sup>2</sup> | 40 m²                     |
| 4  | А    | 3        | 3         | 148 m²       | 34.6 m <sup>2</sup> | 22.25 m <sup>2</sup> | 204.85 m <sup>2</sup> | 303 m²             | 40 m²                     |
| 5  | А    | 3        | 3         | 148 m²       | 34.6 m²             | 22.25 m <sup>2</sup> | 204.85 m <sup>2</sup> | 302 m <sup>2</sup> | 40 m²                     |

## Villa Type A | Plans

Ground Level First Floor Level Roof Level