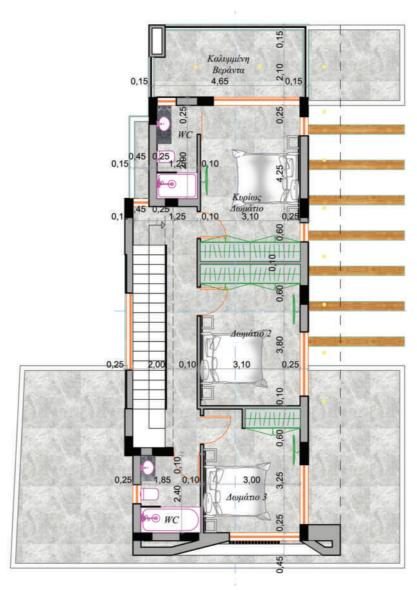

| 3        | 3         | 148 m²       | 34.6 m²             | 22.25 m <sup>2</sup> | 204.85 m <sup>2</sup> | 302 m <sup>2</sup> | 40 m²                     |







## Villa Type A | Plans







Ground Level First Floor Level Roof Level

### Villa Type B | Specifications

| No | Туре | Bedrooms | Bathrooms | Covered Area | Covered Verandas    | Covered Parking | Covered Areas | Plot Sizes | Roof Garden<br>Optional) |
|----|------|----------|-----------|--------------|---------------------|-----------------|---------------|------------|--------------------------|
| 6  | В    | 3        | 3         | 155 m²       | 40.5 m <sup>2</sup> | 22.25 m²        | 225 m²        | 848 m²     | 40 m²                    |







### Villa Type B | Plans



Basement 78m (Optional)



Ground Floor Level



First Floor Level



Roof Level













With their clean lines, pure architectural volumes and high quality materials, a timeless aesthetic quality is created.







Disclaimer:

The photographic and artistic impressions contained in this brochure are for illustrative purposes only and the final product may differ from illustration. The sole purpose of the information presented herein is for reference only and in no way could it be considered contractually binding. The Vendor reserves the right for any changes at the Vendor's sole discretion.



Michali Vrachimi 4 | Xylofagou 7520 Larnaca | Cyprus | P.O. Box 47185 Freephone: 8000 83 23 | T: +357 24 815850 | F: +357 24 725144 E: info@cysense.eu | www.cysense.eu