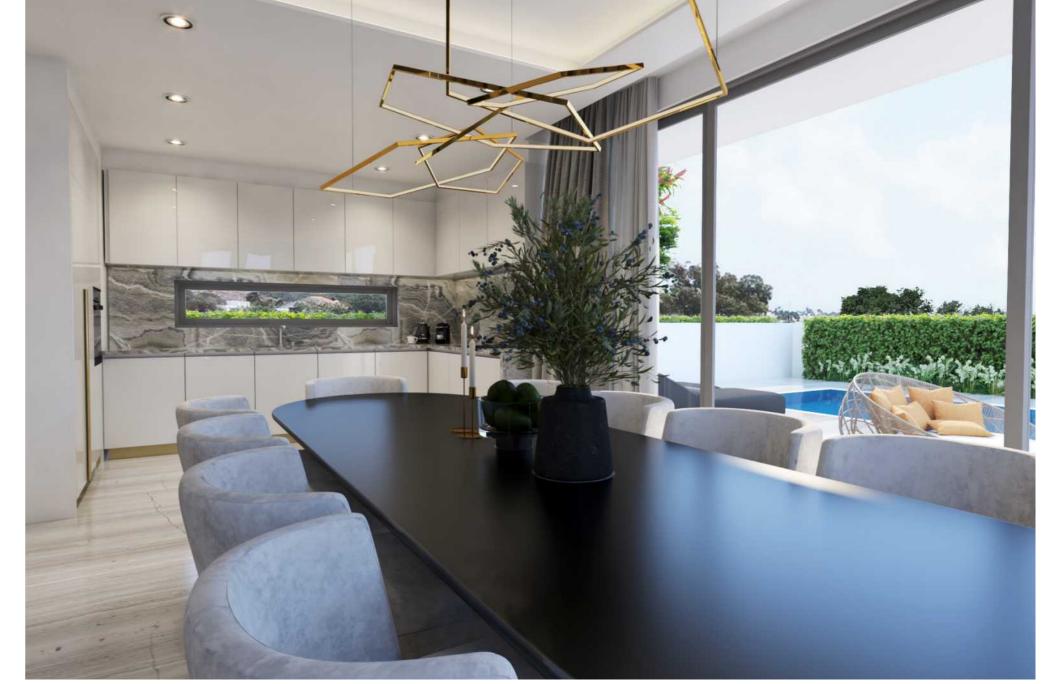

#### **FEATURES**

- Small Development
- Luxurious Quality Finishes
- Granite Kitchen Worktops
- Fitted Kitchen & Fitted Wardrobes
- Quality Sanitary Wear and Mixers
- Ceramic Flooring
- En-suite Facilities
- Solar Water Heating System
- Thermal Insulation System
- Provision for Air Conditioning system
- Thermal Insulation Aluminums on All Windows and Patio Doors
- Double Glazed Low Energy Glass Windows In All Areas
- Pressurized Water System
- Provision for Alarm System
- Provision for Photovoltaic Solar Panels
- Built-In Barbeque (optional)
- Provision for Central Heating (optional)
- Provision for Roof Garden through an internal staircase
- Private Swimming Pool
- Optional Basement
- Fireplace (optional)

The phrase form follows function' has played a key role in the design of these homes, each offering carefully designed interior and exterior spaces that merge through large windows and large sliding glass doors. With their clean lines, pure architectural volumes and high quality materials, a timeless aesthetic quality is created. The warm, wood textured panels, contrast with the cool, white-washed walls and glass surfaces offering a visually pleasing result.