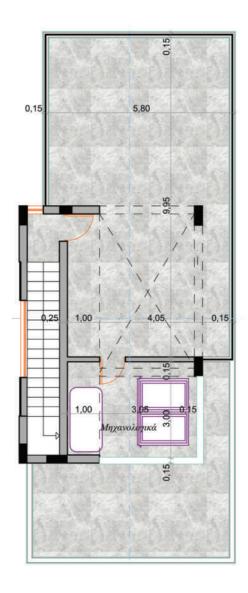

| 148 m²       | 34.6 m²             | 22.25 m <sup>2</sup> | 204.85 m <sup>2</sup> | 302 m <sup>2</sup> | 40 m²                     |







## Villa Type A | Plans







Ground Level First Floor Level Roof Level

### Villa Type B | Specifications

| No | Туре | Bedrooms | Bathrooms | Covered Area | Covered Verandas    | Covered Parking | Covered Areas | Plot Sizes | Roof Garden<br>Optional) |
|----|------|----------|-----------|--------------|---------------------|-----------------|---------------|------------|--------------------------|
| 6  | В    | 3        | 3         | 155 m²       | 40.5 m <sup>2</sup> | 22.25 m²        | 225 m²        | 848 m²     | 40 m²                    |







### Villa Type B | Plans



Basement 78m (Optional)



Ground Floor Level



First Floor Level



Roof Level













With their clean lines, pure architectural volumes and high quality materials, a timeless aesthetic quality is created.







Disclaimer:

The photographic and artistic impressions contained in this brochure are for illustrative purposes only and the final product may differ from illustration. The sole purpose of the information presented herein is for reference only and in no way could it be considered contractually binding. The Vendor reserves the right for any changes at the Vendor's sole discretion.



Michali Vrachimi 4 | Xylofagou 7520 Larnaca | Cyprus | P.O. Box 47185 Freephone: 8000 83 23 | T: +357 24 815850 | F: +357 24 725144 E: info@cysense.eu | www.cysense.eu