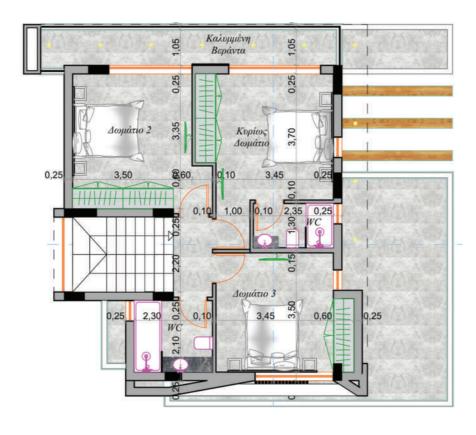

## Villa Type A | Specifications

| No | Туре | Bedrooms | Bathrooms | Covered Area | Covered Verandas    | Covered Parking      | Covered Areas         | Plot Sizes         | Roof Garden<br>(Optional) |
|----|------|----------|-----------|--------------|---------------------|----------------------|-----------------------|--------------------|---------------------------|
| 1  | А    | 3        | 3         | 148 m²       | 34.6 m <sup>2</sup> | 22.25 m <sup>2</sup> | 204.85 m <sup>2</sup> | 311 m²             | 40 m <sup>2</sup>         |
| 2  | А    | 3        | 3         | 148 m²       | 34.6 m <sup>2</sup> | 22.25 m <sup>2</sup> | 204.85 m <sup>2</sup> | 312 m <sup>2</sup> | 40 m <sup>2</sup>         |
| 3  | А    | 3        | 3         | 148 m²       | 34.6 m <sup>2</sup> | 22.25 m <sup>2</sup> | 204.85 m <sup>2</sup> | 302 m <sup>2</sup> | 40 m²                     |
| 4  | А    | 3        | 3         | 148 m²       | 34.6 m <sup>2</sup> | 22.25 m <sup>2</sup> | 204.85 m <sup>2</sup> | 303 m²             | 40 m²                     |
| 5  | А    | 3        | 3         | 148 m²       | 34.6 m²             | 22.25 m <sup>2</sup> | 204.85 m <sup>2</sup> | 302 m <sup>2</sup> | 40 m²                     |

## Villa Type A | Plans

Ground Level First Floor Level Roof Level