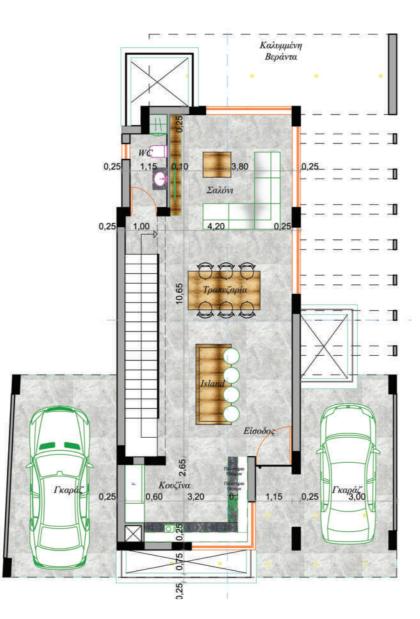

|
| 5  | А    | 3        | 3         | 148 m²       | 34.6 m²             | 22.25 m <sup>2</sup> | 204.85 m <sup>2</sup> | 302 m <sup>2</sup> | 40 m²                     |







## Villa Type A | Plans







Ground Level First Floor Level Roof Level

### Villa Type B | Specifications

| No | Туре | Bedrooms | Bathrooms | Covered Area | Covered Verandas    | Covered Parking | Covered Areas | Plot Sizes | Roof Garden<br>Optional) |
|----|------|----------|-----------|--------------|---------------------|-----------------|---------------|------------|--------------------------|
| 6  | В    | 3        | 3         | 155 m²       | 40.5 m <sup>2</sup> | 22.25 m²        | 225 m²        | 848 m²     | 40 m²                    |







### Villa Type B | Plans



Basement 78m (Optional)



Ground Floor Level



First Floor Level



Roof Level













With their clean lines, pure architectural volumes and high quality materials, a timeless aesthetic quality is created.







Disclaimer:

The photographic and artistic impressions contained in this brochure are for illustrative purposes only and the final product may differ from illustration. The sole purpose of the information presented herein is for reference only and in no way could it be considered contractually binding. The Vendor reserves the right for any changes at the Vendor's sole discretion.



Michali Vrachimi 4 | Xylofagou 7520 Larnaca | Cyprus | P.O. Box 47185 Freephone: 8000 83 23 | T: +357 24 815850 | F: +357 24 725144 E: info@cysense.eu | www.cysense.eu