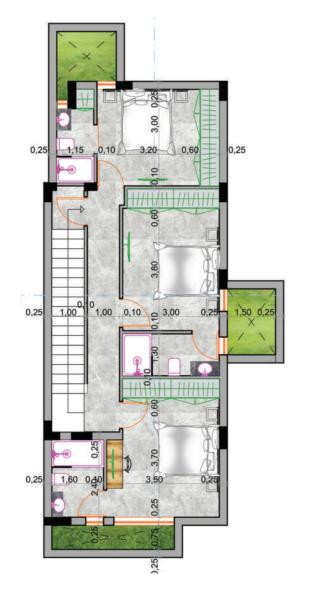

## Villa Type A | Specifications

| No | Туре | Bedrooms | Bathrooms | Covered Area | Covered Verandas    | Covered Parking      | Covered Areas         | Plot Sizes         | Roof Garden<br>(Optional) |
|----|------|----------|-----------|--------------|---------------------|----------------------|-----------------------|--------------------|---------------------------|
| 1  | А    | 3        | 3         | 148 m²       | 34.6 m <sup>2</sup> | 22.25 m <sup>2</sup> | 204.85 m <sup>2</sup> | 311 m²             | 40 m <sup>2</sup>         |
| 2  | А    | 3        | 3         | 148 m²       | 34.6 m <sup>2</sup> | 22.25 m <sup>2</sup> | 204.85 m <sup>2</sup> | 312 m <sup>2</sup> | 40 m <sup>2</sup>         |
| 3  | А    | 3        | 3         | 148 m²       | 34.6 m <sup>2</sup> | 22.25 m <sup>2</sup> | 204.85 m <sup>2</sup> | 302 m <sup>2</sup> | 40 m²                     |
| 4  | А    | 3        | 3         | 148 m²       | 34.6 m <sup>2</sup> | 22.25 m <sup>2</sup> | 204.85 m <sup>2</sup> | 303 m²             | 40 m²                     |
| 5  | А    | 3        | 3         | 148 m²       | 34.6 m²             | 22.25 m <sup>2</sup> | 204.85 m <sup>2</sup> | 302 m <sup>2</sup> | 40 m²                     |

## Villa Type A | Plans

Ground Level First Floor Level Roof Level