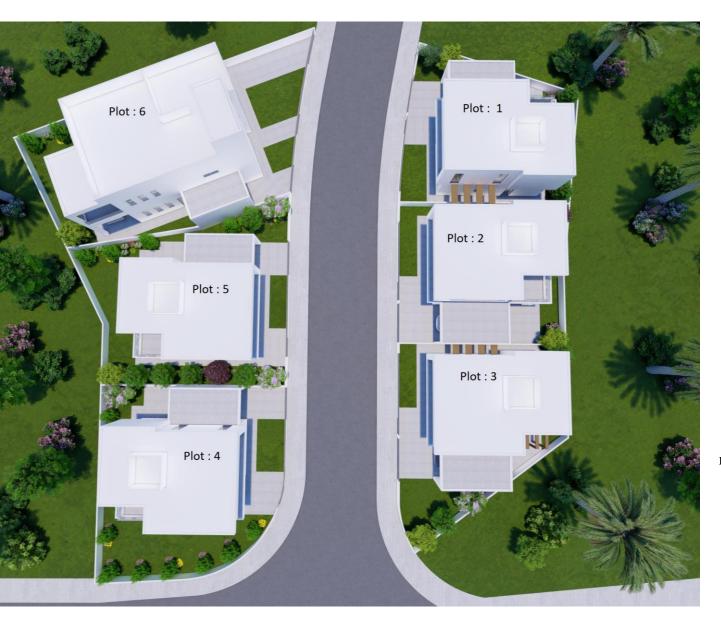

## Ayia Paraskevi Villas

We are please to announce the latest development of villas including bungalows & 2 storeys. The project will consist 3 bedroom individual luxury properties in a modern design from which you will be able to choose of your own finishes and create your own dream House.

| Unit No | Туре     | Beds | Bath | Guest<br>w.c. | Internal<br>Area<br>m² | Covered<br>Verandas<br>m² | Covered<br>Parking<br>m2 | Total<br>Covered<br>Areas m² | Uncovered<br>Veranda m2 | Plot Size<br>m² |
|---------|----------|------|------|---------------|------------------------|---------------------------|--------------------------|------------------------------|-------------------------|-----------------|
| 1       | В        | 3    | 2    | 1             | 148.38                 | 25.57                     | 26.65                    | 200.60                       | 1.51                    | 249             |
| 2       | С        | 3    | 2    | 1             | 148.38                 | 32.38                     | 26.33                    | 207.09                       | 6.87                    | 240             |
| 3       | C Mirror | 3    | 2    | 1             | 148.38                 | 32.38                     | 36.33                    | 217.09                       | 6.87                    | 250             |
| 4       | Α        | 3    | 2    | 1             | 148.38                 | 32.45                     | 22.44                    | 203.27                       | 6.87                    | 301             |
| 5       | Α        | 3    | 2    | 1             | 148.38                 | 32.45                     | 22.44                    | 203.27                       | 6.87                    | 328             |
| 6-7     | SOLD     |      |      |               |                        |                           |                          |                              |                         |                 |