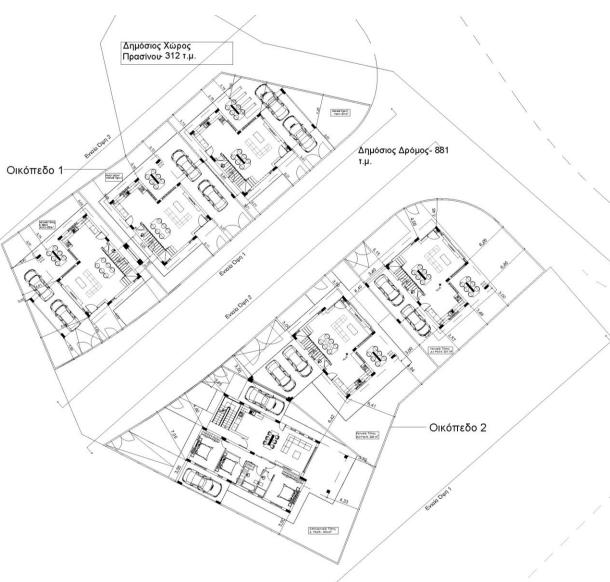

## Ayia Paraskevi Villas

We are please to announce the latest development of villas including bungalows & 2 storeys. The project will consist 3 bedroom individual luxury properties in a modern design from which you will be able to choose of your own finishes and create your own dream House.

| Unit No | Туре     | Beds | Bath | Guest<br>w.c. | Internal<br>Area<br>m² | Covered<br>Verandas<br>m² | Covered<br>Parking<br>m2 | Total<br>Covered<br>Areas m² | Uncovered<br>Veranda m2 | Plot Size<br>m² |
|---------|----------|------|------|---------------|------------------------|---------------------------|--------------------------|------------------------------|-------------------------|-----------------|
| 1       | В        | 3    | 2    | 1             | 148.38                 | 25.57                     | 26.65                    | 200.60                       | 1.51                    | 249             |
| 2       | С        | 3    | 2    | 1             | 148.38                 | 32.38                     | 26.33                    | 207.09                       | 6.87                    | 240             |
| 3       | C Mirror | 3    | 2    | 1             | 148.38                 | 32.38                     | 36.33                    | 217.09                       | 6.87                    | 250             |
| 4       | Α        | 3    | 2    | 1             | 148.38                 | 32.45                     | 22.44                    | 203.27                       | 6.87                    | 301             |
| 5       | Α        | 3    | 2    | 1             | 148.38                 | 32.45                     | 22.44                    | 203.27                       | 6.87                    | 328             |
| 6-7     | SOLD     |      |      |               |                        |                           |                          |                              |                         |                 |