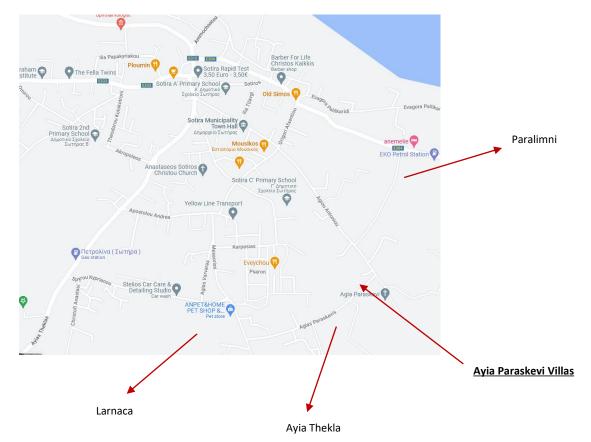

### **Sotira Village**

Ayia Paraskevi Villas are located in Sotira, a village on the South East Coast of Cyprus. Named after Jesus the Saviour (Sotiros Christou), Sotira was founded in the Byzantine period. Important sights include the church dedicated to Metamorphosis to Sotiros (Transfiguration of Jesus Christ), a significant Medieval monument, and the Ecclesiastical Museum.

Sotira has a variety of traditional taverns, coffee shops, boutiques, and banks. An International School is just a 5 minute drive away, in the nearby town of Paralimni.

The cosmopolitan resort of Ayia Napa with the blue flag beaches, is also just a 5 minute drive away, while Protaras with its famous Fig Tree Bay is a 10 minute drive away.

The beautiful Agia Thekla Beach, popular for the white sand and turquoise waters, is just a 7.4km drive away from Ay. Paraskevi Villas.

The construction of Ayia Napa Marina and a brand new 5 star resort has helped transform the area to a prime location for local and international investors.

| Location                      | Distance |
|-------------------------------|----------|
| Nearest Grocery Store         | 1 Km     |
| Nearest Private Hospital      | 3.5 Km   |
| Nearest Public Hospital       | 6.7 Km   |
| Nearest Pharmacy              | 1.5 Km   |
| Private School                | 4.4Km    |
| Larnaca International Airport | 53.7 Km  |
| Nissi Beach                   | 10.8 Km  |
| Waterworld Ayia Napa          | 7.8 Km   |
| Ayia Thekla Beach             | 7.4 Km   |
| Ayia Napa Marina              | 7.8 Km   |