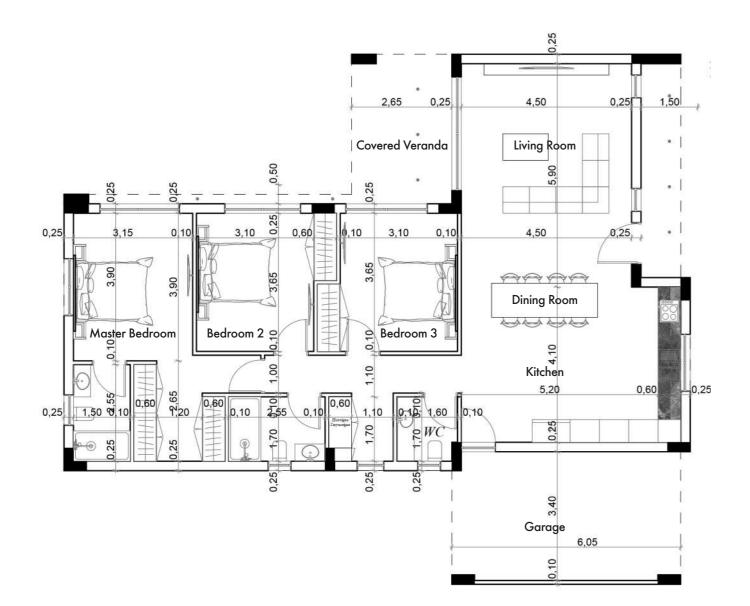

# The Bangalows

| Number | Beds | Baths | Internal Area | Covered<br>Verandas  |                      |                       | Plot Size          |  |
|--------|------|-------|---------------|----------------------|----------------------|-----------------------|--------------------|--|
| 1      | 3    | 3     | 130,80 m²     | 18.60 m <sup>2</sup> | 21,00 m <sup>2</sup> | 170.40 m <sup>2</sup> | 522 m <sup>2</sup> |  |
| 2      | 3    | 3     | 130,80 m²     | 18.60 m <sup>2</sup> | 21,00 m²             | 170.40 m <sup>2</sup> | 522 m <sup>2</sup> |  |
| 3      | 3    | 3     | 130,80 m²     | 18.60 m²             | 21,00 m <sup>2</sup> | 170.40 m <sup>2</sup> | 528 m²             |  |
| 4      | 3    | 3     | 130,80 m²     | 18.60 m²             | 21,00 m²             | 170.40 m <sup>2</sup> | 522 m <sup>2</sup> |  |
| 5      | 3    | 3     | 130,80 m²     | 18.60 m²             | 21,00 m²             | 170.40 m <sup>2</sup> | 522 m²             |  |

### Bangalow - Interior Areas

10 HOMELYVILLAS

First Floor

|          | Number | Beds | Baths | Internal Area         | Covered<br>Verandas  | Covered<br>Parking   | Total Covered<br>Areas | Plot Size          |
|----------|--------|------|-------|-----------------------|----------------------|----------------------|------------------------|--------------------|
| e Villas | 6      | 3    | 3     | 149.80 m <sup>2</sup> | 44,90 m <sup>2</sup> | 27,10 m <sup>2</sup> | 221,80 m <sup>2</sup>  | 523 m²             |
|          | 7      | 3    | 3     | 149.80 m <sup>2</sup> | 44,90 m <sup>2</sup> | 27,10 m <sup>2</sup> | 221,80 m²              | 522 m <sup>2</sup> |
|          | 8      | 3    | 3     | 149.80 m <sup>2</sup> | 44,90 m <sup>2</sup> | 27,10 m <sup>2</sup> | 221,80 m <sup>2</sup>  | 522 m <sup>2</sup> |