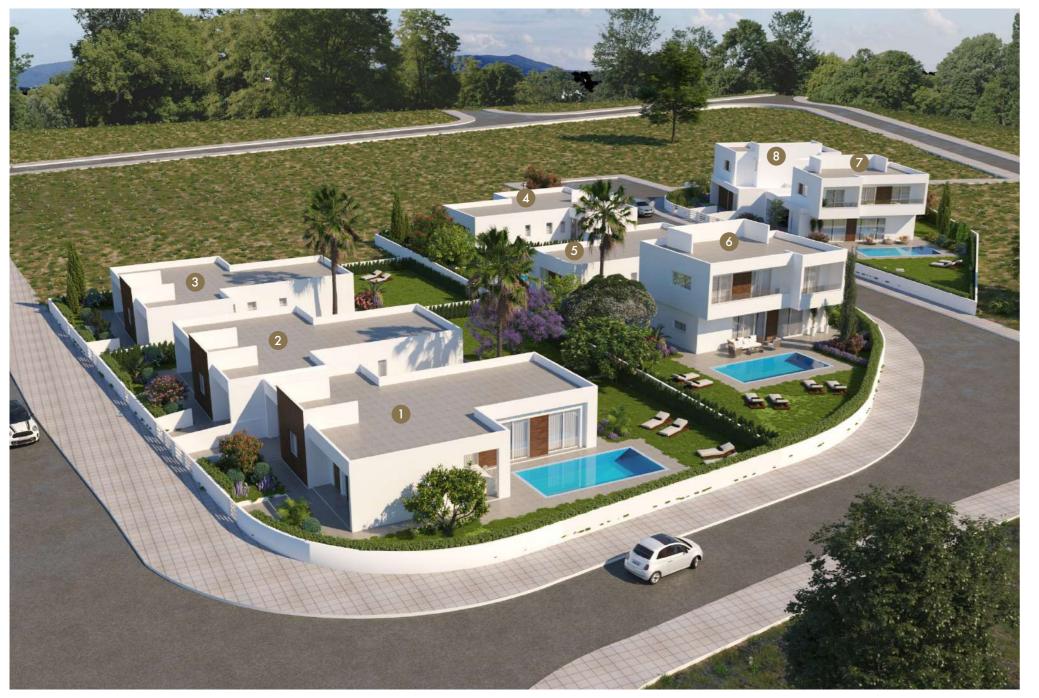

Comprising three villas and five bungalows, this newly constructed development ensures privacy with individual spacious plots. Meticulously crafted with a focus on detail and high-quality luxurious finishes, each property seamlessly combines elegance with functionality. The homes boast open-plan living areas and state-of-the-art kitchens, overlooking private gardens through large floor-to-ceiling sliding doors. With three generous bedrooms, including one with an en-suite bathroom, these residences offer a blend of comfort and luxury.

# The Bangalows

| Number | Beds | Baths | Internal Area | Covered<br>Verandas  |                      |                       | Plot Size          |  |
|--------|------|-------|---------------|----------------------|----------------------|-----------------------|--------------------|--|
| 1      | 3    | 3     | 130,80 m²     | 18.60 m <sup>2</sup> | 21,00 m <sup>2</sup> | 170.40 m <sup>2</sup> | 522 m <sup>2</sup> |  |
| 2      | 3    | 3     | 130,80 m²     | 18.60 m <sup>2</sup> | 21,00 m²             | 170.40 m <sup>2</sup> | 522 m <sup>2</sup> |  |
| 3      | 3    | 3     | 130,80 m²     | 18.60 m²             | 21,00 m <sup>2</sup> | 170.40 m <sup>2</sup> | 528 m²             |  |
| 4      | 3    | 3     | 130,80 m²     | 18.60 m²             | 21,00 m²             | 170.40 m <sup>2</sup> | 522 m <sup>2</sup> |  |
| 5      | 3    | 3     | 130,80 m²     | 18.60 m²             | 21,00 m²             | 170.40 m <sup>2</sup> | 522 m²             |  |

### Bangalow - Interior Areas

10 HOMELYVILLAS

First Floor

|          | Number | Beds | Baths | Internal Area         | Covered<br>Verandas  | Covered<br>Parking   | Total Covered<br>Areas | Plot Size          |
|----------|--------|------|-------|-----------------------|----------------------|----------------------|------------------------|--------------------|
| e Villas | 6      | 3    | 3     | 149.80 m <sup>2</sup> | 44,90 m <sup>2</sup> | 27,10 m <sup>2</sup> | 221,80 m <sup>2</sup>  | 523 m²             |
|          | 7      | 3    | 3     | 149.80 m <sup>2</sup> | 44,90 m <sup>2</sup> | 27,10 m <sup>2</sup> | 221,80 m²              | 522 m <sup>2</sup> |
|          | 8      | 3    | 3     | 149.80 m <sup>2</sup> | 44,90 m <sup>2</sup> | 27,10 m <sup>2</sup> | 221,80 m <sup>2</sup>  | 522 m <sup>2</sup> |