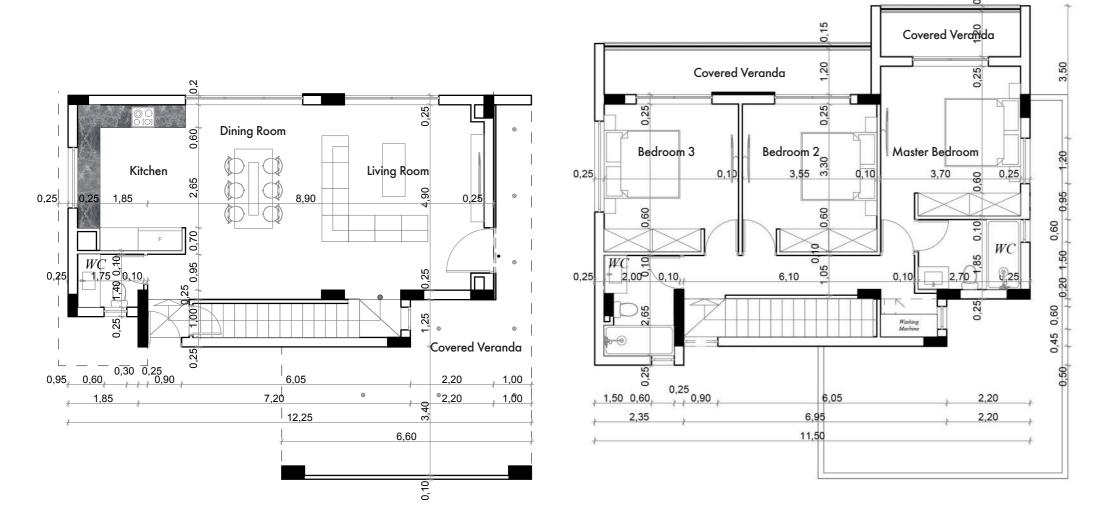

# The Bangalows

| Number | Beds | Baths | Internal Area | Covered<br>Verandas  |                      |                       | Plot Size          |  |
|--------|------|-------|---------------|----------------------|----------------------|-----------------------|--------------------|--|
| 1      | 3    | 3     | 130,80 m²     | 18.60 m <sup>2</sup> | 21,00 m <sup>2</sup> | 170.40 m <sup>2</sup> | 522 m <sup>2</sup> |  |
| 2      | 3    | 3     | 130,80 m²     | 18.60 m <sup>2</sup> | 21,00 m²             | 170.40 m <sup>2</sup> | 522 m <sup>2</sup> |  |
| 3      | 3    | 3     | 130,80 m²     | 18.60 m²             | 21,00 m <sup>2</sup> | 170.40 m <sup>2</sup> | 528 m²             |  |
| 4      | 3    | 3     | 130,80 m²     | 18.60 m²             | 21,00 m²             | 170.40 m <sup>2</sup> | 522 m <sup>2</sup> |  |
| 5      | 3    | 3     | 130,80 m²     | 18.60 m²             | 21,00 m²             | 170.40 m <sup>2</sup> | 522 m²             |  |

### Bangalow - Interior Areas

10 HOMELYVILLAS

First Floor

|          | Number | Beds | Baths | Internal Area         | Covered<br>Verandas  | Covered<br>Parking   | Total Covered<br>Areas | Plot Size          |
|----------|--------|------|-------|-----------------------|----------------------|----------------------|------------------------|--------------------|
| e Villas | 6      | 3    | 3     | 149.80 m <sup>2</sup> | 44,90 m <sup>2</sup> | 27,10 m <sup>2</sup> | 221,80 m <sup>2</sup>  | 523 m²             |
|          | 7      | 3    | 3     | 149.80 m <sup>2</sup> | 44,90 m <sup>2</sup> | 27,10 m <sup>2</sup> | 221,80 m²              | 522 m <sup>2</sup> |
|          | 8      | 3    | 3     | 149.80 m <sup>2</sup> | 44,90 m <sup>2</sup> | 27,10 m <sup>2</sup> | 221,80 m <sup>2</sup>  | 522 m <sup>2</sup> |

### Villa - Ground Floor Interior Areas

14 HOMELYVILLAS

### Villa - First Floor Interior Areas

16 HOMELYVILLAS

Disclaimer: The photographic and artistic impressions contained in this brochure are for illustrative purposes only and the final product may differ from illustration. The sole purpose of the information presented herein is for reference only and in no way could it be considered contractually binding. The Vendor reserves the right for any changes at the Vendor's sole discretion.