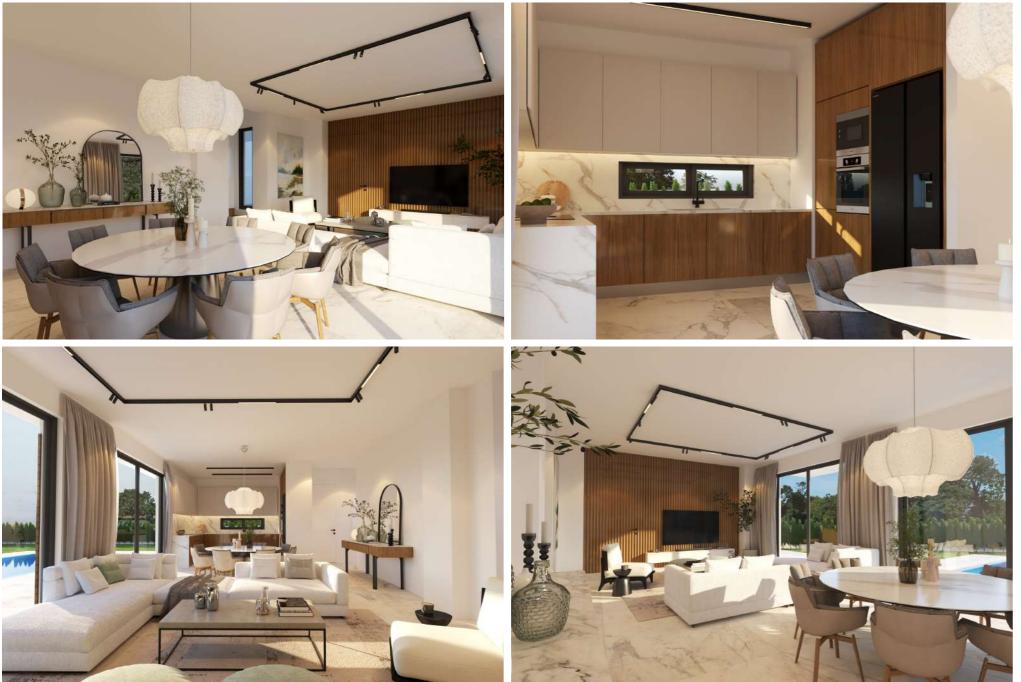

### FEATURES

Luxurious Quality Finishes
Modern Design
Private Allocated private parking
Open Plan Kitchen, Living and dining room
Thermal Insulation Aluminum on all openings
Double glazed Glass windows
Fitted Kitchen & Wardrobes
Italian Ceramic tiles
Pipe in Pipe Plumbing
Pressurized water system
Provision for Air Conditioning
Solar heating system
Full Photovoltaic solar system
Energy Efficiency A

Comprising three villas and five bungalows, this newly constructed development ensures privacy with individual spacious plots. Meticulously crafted with a focus on detail and high-quality luxurious finishes, each property seamlessly combines elegance with functionality. The homes boast open-plan living areas and state-of-the-art kitchens, overlooking private gardens through large floor-to-ceiling sliding doors. With three generous bedrooms, including one with an en-suite bathroom, these residences offer a blend of comfort and luxury.

'Meticulously crafted with a focus on detail and high-quality luxurious finishes, each property seamlessly combines elegance with functionality'.