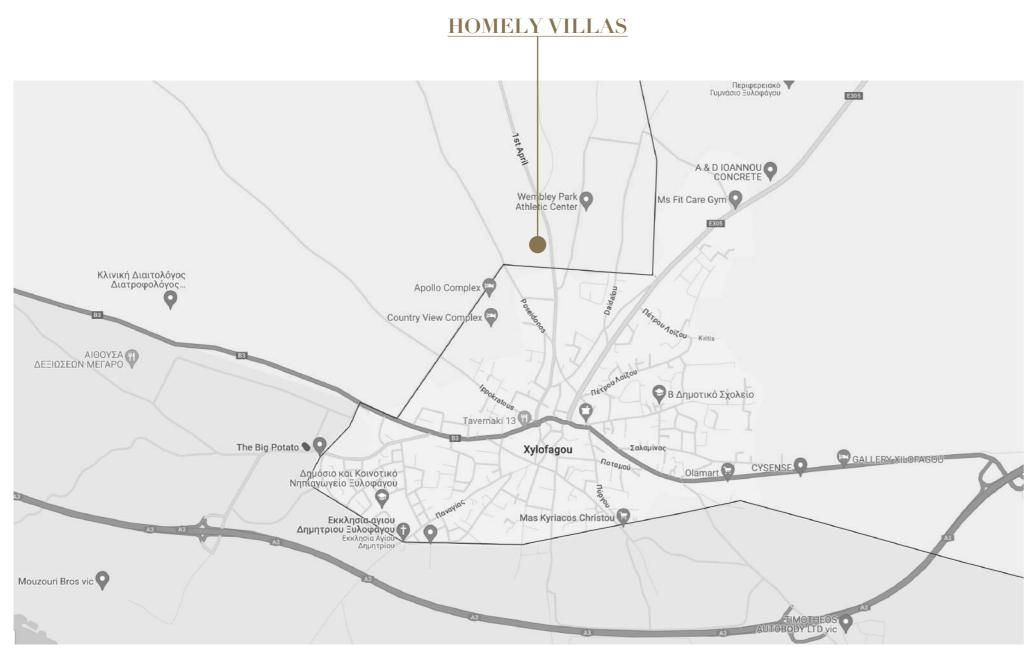

## The Location

### XYLOFAGOU VILLAGE

Xylophagou serves as a convenient hub for exploring the surrounding region and its natural wonders, such as Potamos Liopetriou. This area features two authentic fish restaurants, a picturesque fishing harbor, and breathtaking views spanning from Ayia Napa to Cape Greko in the distance.

The heart of the village showcases a beautifully preserved church encircled by a charming village square. With a variety of shopping options, including a local butcher, bakery, supermarkets, cafes, retail shops, pharmacies, beauticians, hairdressers, taverns, and take-away restaurants, Xylophagou ensures a well-rounded experience. While being close enough to indulge in cosmopolitan pleasures like boutique shopping, five-star dining, and diverse entertainment, Xylophagou also offers the luxury of enjoying personal space in a serene setting.