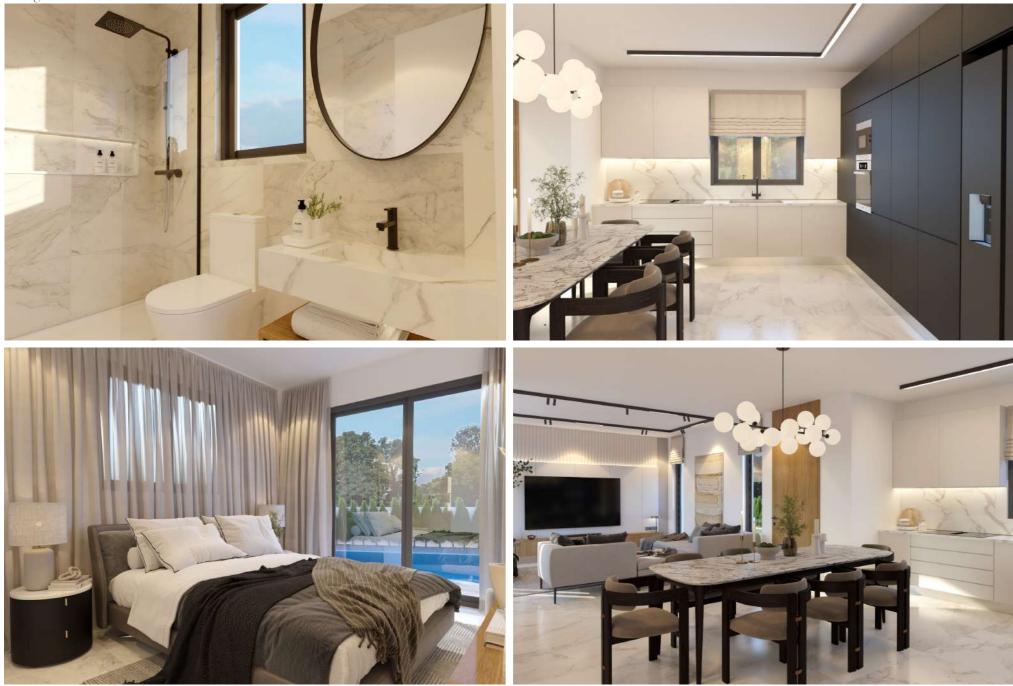

### FEATURES

Luxurious Quality Finishes
Modern Design
Private Allocated private parking
Open Plan Kitchen, Living and dining room
Thermal Insulation Aluminum on all openings
Double glazed Glass windows
Fitted Kitchen & Wardrobes
Italian Ceramic tiles
Pipe in Pipe Plumbing
Pressurized water system
Provision for Air Conditioning
Solar heating system
Full Photovoltaic solar system
Energy Efficiency A

Comprising three villas and five bungalows, this newly constructed development ensures privacy with individual spacious plots. Meticulously crafted with a focus on detail and high-quality luxurious finishes, each property seamlessly combines elegance with functionality. The homes boast open-plan living areas and state-of-the-art kitchens, overlooking private gardens through large floor-to-ceiling sliding doors. With three generous bedrooms, including one with an en-suite bathroom, these residences offer a blend of comfort and luxury.

'Meticulously crafted with a focus on detail and high-quality luxurious finishes, each property seamlessly combines elegance with functionality'.