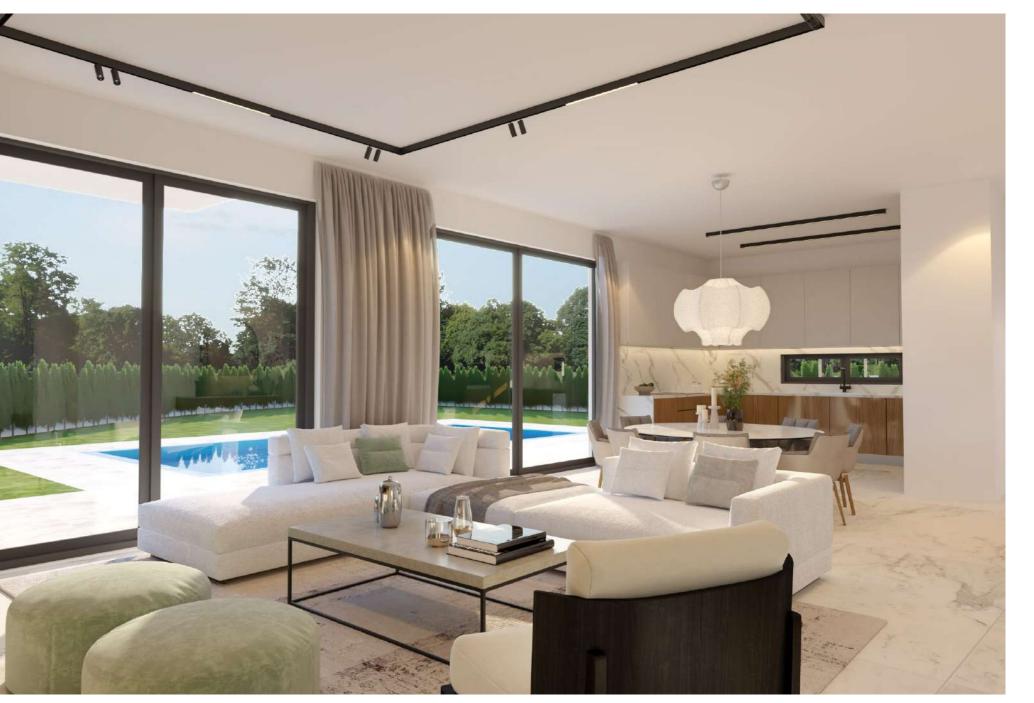

### FEATURES

Luxurious Quality Finishes
Modern Design
Private Allocated private parking
Open Plan Kitchen, Living and dining room
Thermal Insulation Aluminum on all openings
Double glazed Glass windows
Fitted Kitchen & Wardrobes
Italian Ceramic tiles
Pipe in Pipe Plumbing
Pressurized water system
Provision for Air Conditioning
Solar heating system
Full Photovoltaic solar system
Energy Efficiency A

Comprising three villas and five bungalows, this newly constructed development ensures privacy with individual spacious plots. Meticulously crafted with a focus on detail and high-quality luxurious finishes, each property seamlessly combines elegance with functionality. The homes boast open-plan living areas and state-of-the-art kitchens, overlooking private gardens through large floor-to-ceiling sliding doors. With three generous bedrooms, including one with an en-suite bathroom, these residences offer a blend of comfort and luxury.

'Meticulously crafted with a focus on detail and high-quality luxurious finishes, each property seamlessly combines elegance with functionality'.